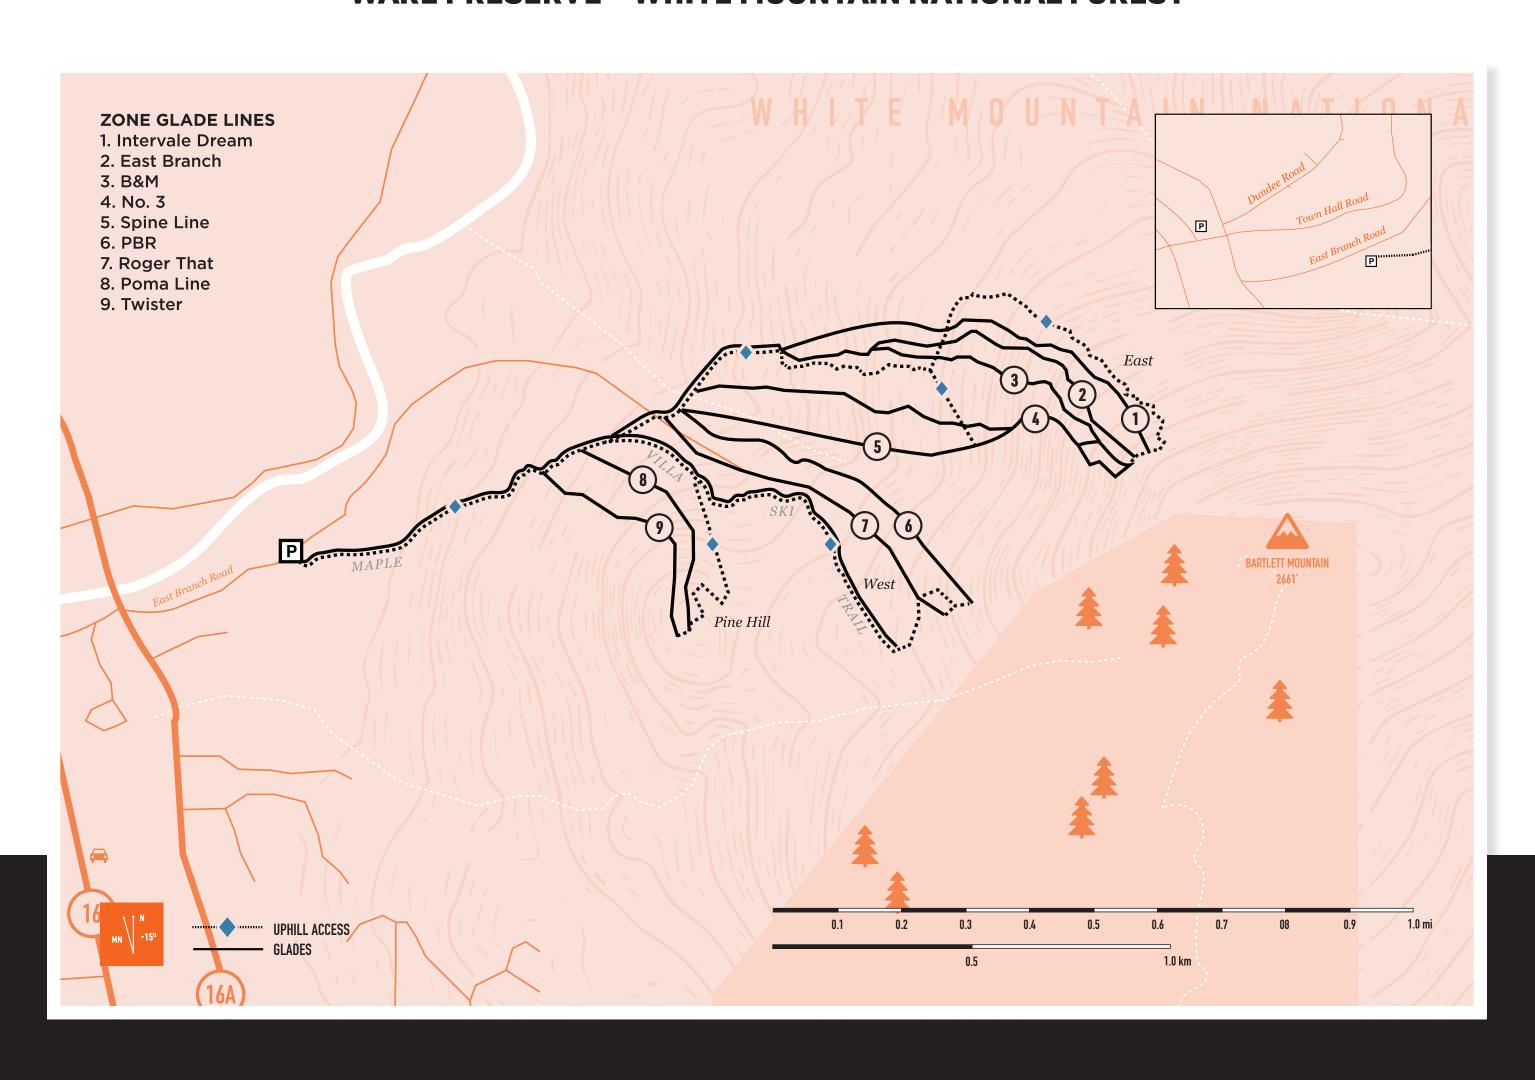

# Maple Villa Glade

**WARE PRESERVE + WHITE MOUNTAIN NATIONAL FOREST** 

## **MAPLE VILLA SKI TRAIL**